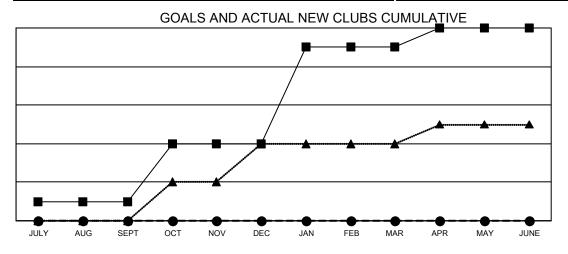

## GAT MONTHLY MEMBERSHIP PROGRESS REPORT

Multiple District 118

Results as of: 7/31/2021 LOCATION: TURKEY

|               | Club          | s           |               | Members               |                        |                         |                                                    |
|---------------|---------------|-------------|---------------|-----------------------|------------------------|-------------------------|----------------------------------------------------|
|               | RESULTS FOR   | R 2021-2022 |               | RESULTS FOR 2021-2022 |                        |                         |                                                    |
| QUARTER       | NEW CLUB GOAL | NEW CLUBS   | DROPPED CLUBS | QUARTER MEME          | BER GROWTH NET<br>GOAL | MEMBER GROWTH<br>ACTUAL | DROPPED<br>MEMBERS ACTUAL<br>(including transfers) |
| JULY/AUG/SEPT | 1             | 0           | 4             | JULY/AUG/SEPT         | 15                     | 26                      | 64                                                 |
| OCT/NOV/DEC   | 3             | 0           | 0             | OCT/NOV/DEC           | 70                     | 0                       | 0                                                  |
| JAN/FEB/MAR   | 5             | 0           | 0             | JAN/FEB/MAR           | 38                     | 0                       | 0                                                  |
| APR/MAY/JUNE  | 1             | 0           | 0             | APR/MAY/JUNE          | 58                     | 0                       | 0                                                  |